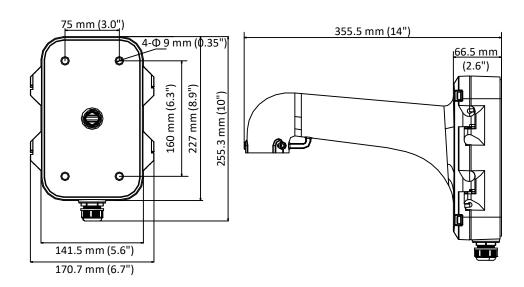

# **Dimension**

#### **Parameter**

| Model      | DS-1604ZJ                                         |
|------------|---------------------------------------------------|
| Parameters | Wall Mounting Bracket for Speed Dome              |
| Appearance | Hikvision White                                   |
| Material   | Aluminum Alloy                                    |
| Dimension  | 355.5 mm × 255.3 mm × 170.7 mm (14" × 10" × 6.7") |
| Weight     | 2150 g (4.7 lb.)                                  |